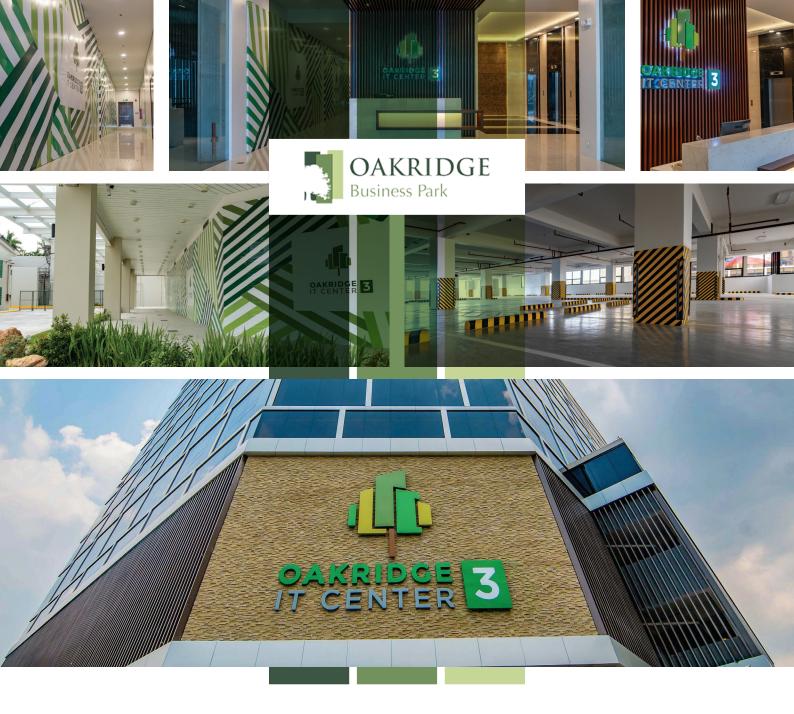

## OFFICE SPACES FOR LEASE

Oakridge IT Center (OITC) 3

Oakridge Business Park 880 A.S. Fortuna Street, Banilad Mandaue City, Cebu, Philippines

The Grade A 12-storey office building offers total gross leasable area of approx. 14,000 square meters with a typical floor plate of 2,040.37 square meters. It also gives tenants access to premier features and luxurious amenities such as the Oakridge Executive Club, an exclusive members-only lounge with a dedicated concierge staff.

The premier business and lifestyle park is located along AS Fortuna and Banilad. The OBP is nearby to residential spaces, churches, schools, other business districts, and key transportation hubs such as the Mactan-Cebu International Airport and ferry terminals.