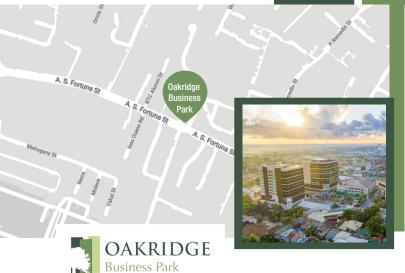

## OFFICE SPACES FOR LEASE

Oakridge IT Center (OITC) 3

Oakridge Business Park 880 A.S. Fortuna Street, Banilad Mandaue City, Cebu, Philippines

The Grade A 12-storey office building offers total gross leasable area of approx. 14,000 square meters with a typical floor plate of 2,040.37 square meters. It also gives tenants access to premier features and luxurious amenities such as the Oakridge Executive Club, an exclusive members-only lounge with a dedicated concierge staff.

The premier business and lifestyle park is located along AS Fortuna and Banilad. The OBP is nearby to residential spaces, churches, schools, other business districts, and key transportation hubs such as the Mactan-Cebu International Airport and ferry terminals.