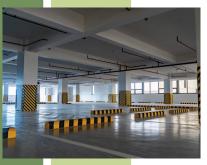

| Completion Date                   | 3Q 2019                     |
|-----------------------------------|-----------------------------|
| Gross Leasable Area<br>(GLA sq m) | Approx. 14,000              |
| Typical Floor Plate (GLA sq m)    | 2,040.37                    |
| Efficiency                        | 80%                         |
| PEZA                              | Ongoing registration        |
| Floor-to-ceiling height (M)       | 3.0                         |
| Handover Condition                | Bare Shell                  |
| AC System                         | VRF                         |
| Back-up Power                     | 100%                        |
| No. of Elevators                  | Passenger: 5;<br>Service: 1 |
| Parking Slots                     | First come, first serve     |